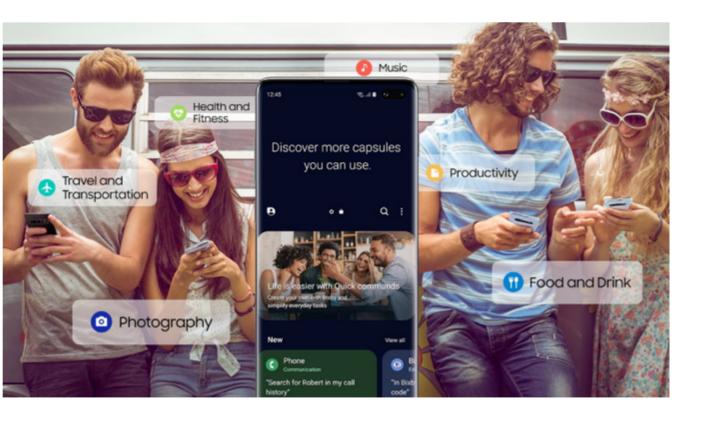

his weekend"



"How about musicals instead?"



**Personalization** 







#### Bixby is Designed for Multimodal Interactions











## Bixby Has Built-In Support for Conversations





- 1 Search Refinement
- Replacement Add Constraints Multi-Cardinal Inputs

3 Relaxation

## Bixby's Selection Learning Streamlines Interactions



Bixby can learn from user selections over time and start to make decisions on-behalf of the user



Selection Learning





[Unlearned]

[Learned]

## Preference Learning Provides Personalized Experience



Bixby can learn to surface results based on user preferences, e.g. cuisine type, price for restaurants/hotels





#### A New Kind of Marketplace

A New Kind of Marketplace

A scalable, open marketplace destined to be as important as the web and mobile



New marketplace with frictionless service discovery and early mover advantages

Personalized Bixby experience through user configuration of preferred services

Enhanced **user engagement** through natural language interactions

Services presented to the user directly within Bixby request flow, e.g. "Get me a ride" surfaces list of rideshare providers

## **Bixby Developer Studio**



Developer and AI work in tandem to create rich conversational experiences



With Dynamic Program Generation, integration and interaction paths written by AI at runtime

Easy connectivity to your service and data through APIs

Advanced personalization features to learn user preferences

Support for developing multimodal conversational experiences

Code reuse across device types and locales

Build capsule in