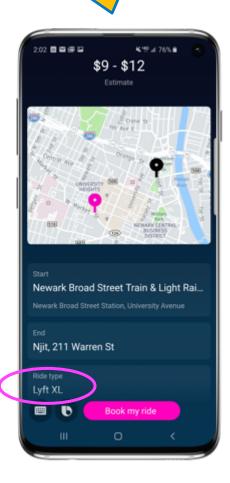

Personalized Bixby experience through user configuration of preferred services

Enhanced **user engagement** through natural language interactions

Services presented to the user directly within Bixby request flow, e.g. "Get me a ride" surfaces list of rideshare providers