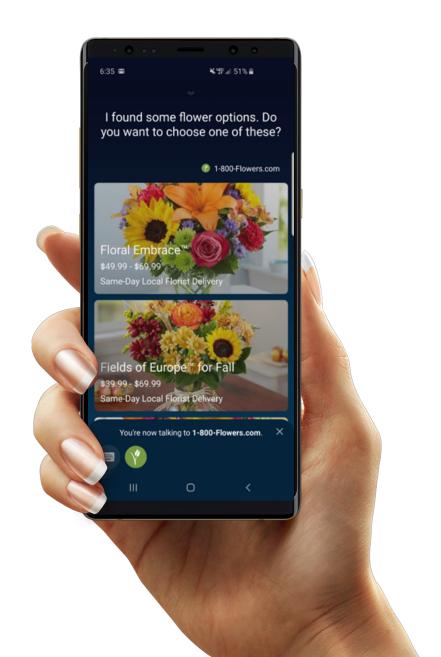

#### Bixby Helps Accelerate Task Completion

Specific Language

"Find me a great concert this weekend"

"How about musicals instead?"

**Personalization** 