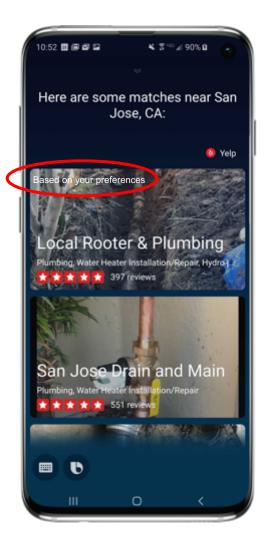

## Preference Learning Provides Personalized Experience

Bixby can learn to surface results based on user preferences, e.g. cuisine type, price for restaurants/hotels