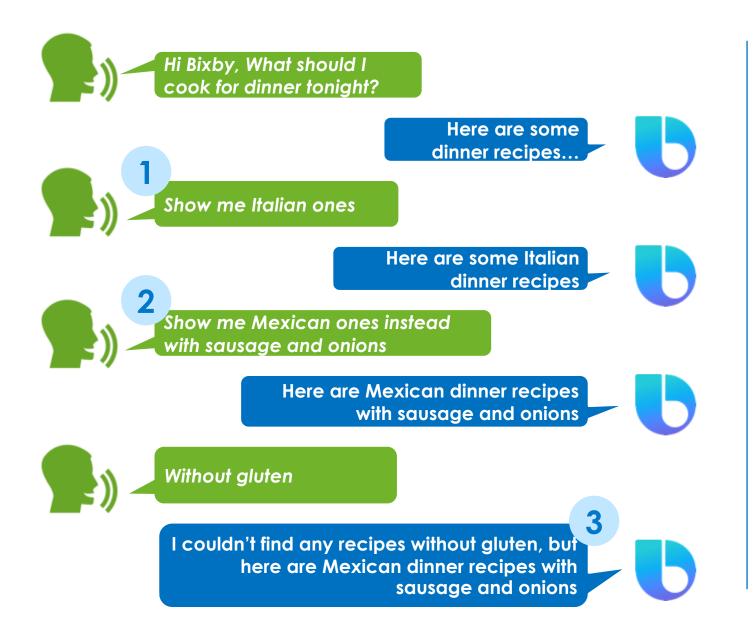

#### Bixby Helps Accelerate Task Completion

Specific Language

"Find me a great concert this weekend"

"How about musicals instead?"

**Personalization** 

## Bixby Has Built-In Support for Conversations

- 1 Search Refinement
- Replacement Add Constraints Multi-Cardinal Inputs

3 Relaxation