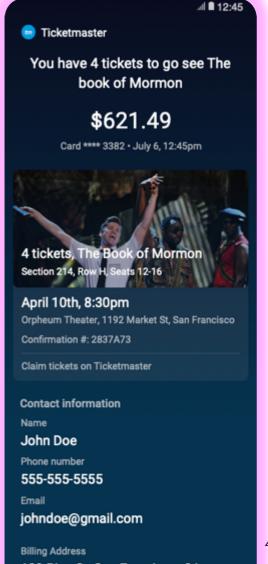

#### Bixby Helps Accelerate Task Completion

Specific Language

"Find me a great concert this weekend"

"How about musicals instead?"

**Personalization** 