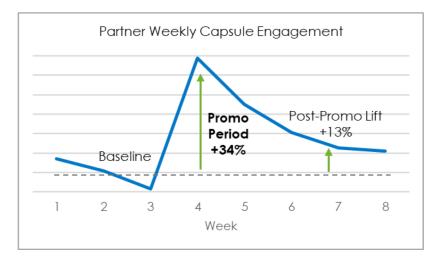

#### Case Study

- Partner Marketplace Banner resulted in a significant lift in capsule engagement (+34%)
- Capsule engagement lift above the baseline was sustained postpromotion (+13%)