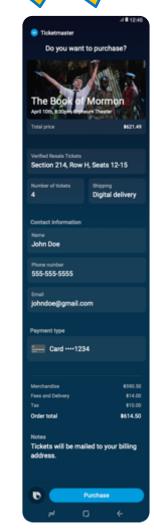

#### Bixby Helps Accelerate Task Completion

Specific Language

"Find me a great concert this weekend"

"How about musicals instead?"

**Personalization** 