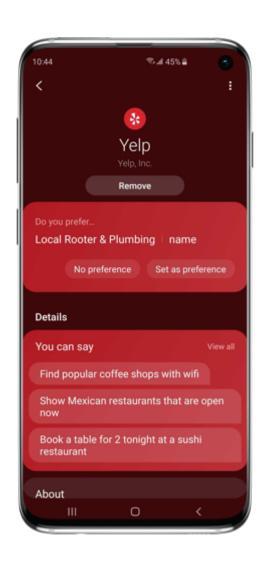

## Preference Learning Provides Personalized Experience

Bixby can learn to surface results based on user preferences, e.g. cuisine type, price for restaurants/hotels