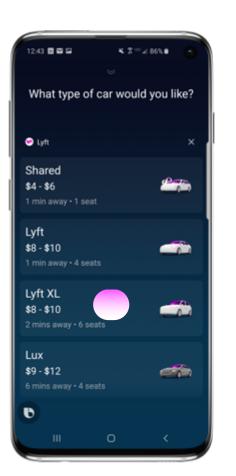

Personalized Bixby experience through user configuration of preferred services

Enhanced **user engagement** through natural language interactions

Services presented to the user directly within Bixby request flow, e.g. "Get me a ride" surfaces list of rideshare providers