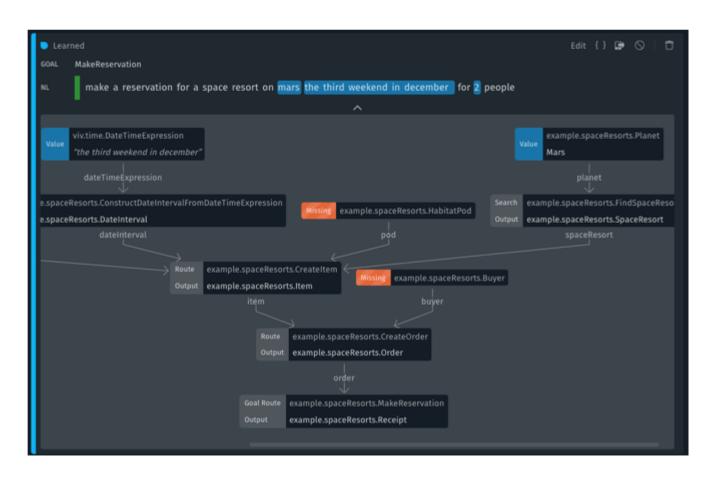

## **Bixby Developer Studio**

Developer and AI work in tandem to create rich conversational experiences

With Dynamic Program Generation, integration and interaction paths written by AI at runtime

Easy connectivity to your service and data through APIs